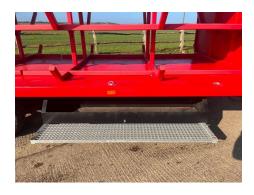

# **Description**

20ft Long x 8ft Wide Flat Bed Trailer which has been specially adapted to carry scaffolding or any other similar material. The flat bed trailer has latching points, a removable carrying frame, hydraulic brakes, LED lights, twin axles, stow away steps (both sides), storage boxes throughout. Completed to a high and sturdy standard, CE Plated. Contact for further details.