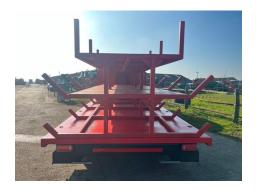

# **Description**

20ft Long x 8ft Wide Flat Bed Trailer which has been specially adapted to carry scaffolding or any other similar material. The flat bed trailer has latching points, a removable carrying frame, hydraulic brakes, LED lights, twin axles, stow away steps (both sides), storage boxes throughout. Completed to a high and sturdy standard, CE Plated. Contact for further details.