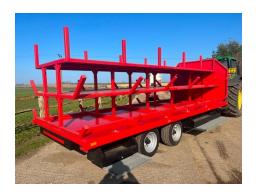

# **Description**

20ft Long x 8ft Wide Flat Bed Trailer which has been specially adapted to carry scaffolding or any other similar material. The flat bed trailer has latching points, a removable carrying frame, hydraulic brakes, LED lights, twin axles, stow away steps (both sides), storage boxes throughout. Completed to a high and sturdy standard, CE Plated. Contact for further details.