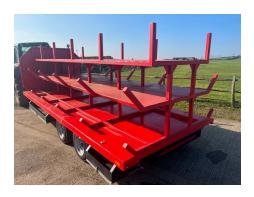

### **Scaffold Trailer**

# **Description**

20ft Long x 8ft Wide Flat Bed Trailer which has been specially adapted to carry scaffolding or any other similar material. The flat bed trailer has latching points, a removable carrying frame, hydraulic brakes, LED lights, twin axles, stow away steps (both sides), storage boxes throughout. Completed to a high and sturdy standard, CE Plated. Contact for further details.