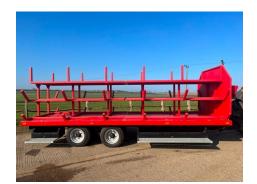

# **Description**

20ft Long x 8ft Wide Flat Bed Trailer which has been specially adapted to carry scaffolding or any other similar material. The flat bed trailer has latching points, a removable carrying frame, hydraulic brakes, LED lights, twin axles, stow away steps (both sides), storage boxes throughout. Completed to a high and sturdy standard, CE Plated. Contact for further details.