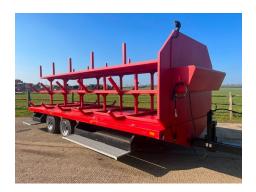

# **Description**

20ft Long x 8ft Wide Flat Bed Trailer which has been specially adapted to carry scaffolding or any other similar material. The flat bed trailer has latching points, a removable carrying frame, hydraulic brakes, LED lights, twin axles, stow away steps (both sides), storage boxes throughout. Completed to a high and sturdy standard, CE Plated. Contact for further details.