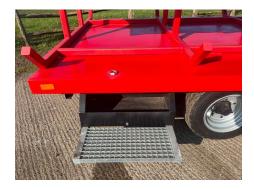

# **Description**

20ft Long x 8ft Wide Flat Bed Trailer which has been specially adapted to carry scaffolding or any other similar material. The flat bed trailer has latching points, a removable carrying frame, hydraulic brakes, LED lights, twin axles, stow away steps (both sides), storage boxes throughout. Completed to a high and sturdy standard, CE Plated. Contact for further details.