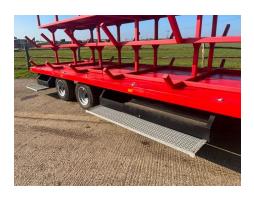

# **Description**

20ft Long x 8ft Wide Flat Bed Trailer which has been specially adapted to carry scaffolding or any other similar material. The flat bed trailer has latching points, a removable carrying frame, hydraulic brakes, LED lights, twin axles, stow away steps (both sides), storage boxes throughout. Completed to a high and sturdy standard, CE Plated. Contact for further details.