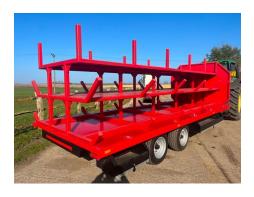

# **Description**

20ft Long x 8ft Wide Flat Bed Trailer which has been specially adapted to carry scaffolding or any other similar material. The flat bed trailer has latching points, a removable carrying frame, hydraulic brakes, LED lights, twin axles, stow away steps (both sides), storage boxes throughout. Completed to a high and sturdy standard, CE Plated. Contact for further details.