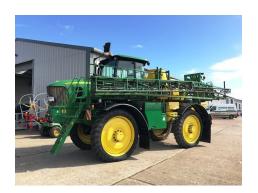

## **Description**

John Deere 5430i – 2012, 30m Booms, Boom Levelling, Hydraulic Tread Adjust, High Flow 560L/min Pump, 4 Wheel Steer, 4000 Hours, 42,773 Hectares - £POA