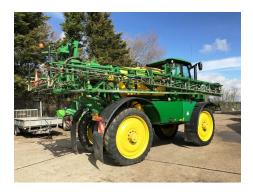

## **Description**

John Deere 5430i – 2012, 30m Booms, Boom Levelling, Hydraulic Tread Adjust, High Flow 560L/min Pump, 4 Wheel Steer, 4000 Hours, 42,773 Hectares - £POA