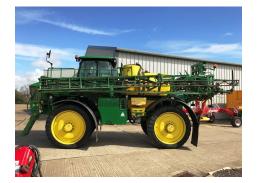

## **Description**

John Deere 5430i – 2012, 30m Booms, Boom Levelling, Hydraulic Tread Adjust, High Flow 560L/min Pump, 4 Wheel Steer, 4000 Hours, 42,773 Hectares - £POA