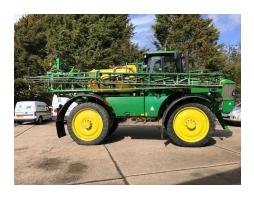

## **Description**

John Deere 5430i – 2012, 30m Booms, Boom Levelling, Hydraulic Tread Adjust, High Flow 560L/min Pump, 4 Wheel Steer, 4000 Hours, 42,773 Hectares - £POA