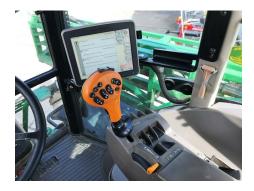

## **Description**

John Deere 5430i – 2012, 30m Booms, Boom Levelling, Hydraulic Tread Adjust, High Flow 560L/min Pump, 4 Wheel Steer, 4000 Hours, 42,773 Hectares - £POA