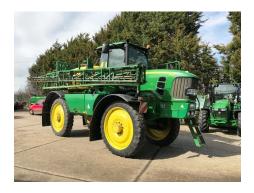

## **Description**

John Deere 5430i – 2012, 30m Booms, Boom Levelling, Hydraulic Tread Adjust, High Flow 560L/min Pump, 4 Wheel Steer, 4000 Hours, 42,773 Hectares - £POA