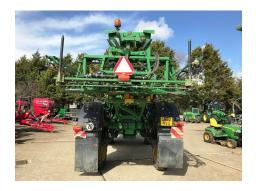

## **Description**

John Deere 5430i – 2012, 30m Booms, Boom Levelling, Hydraulic Tread Adjust, High Flow 560L/min Pump, 4 Wheel Steer, 4000 Hours, 42,773 Hectares - £POA