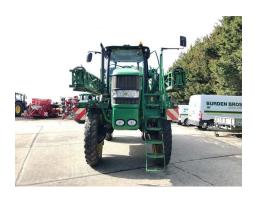

## **Description**

John Deere 5430i – 2012, 30m Booms, Boom Levelling, Hydraulic Tread Adjust, High Flow 560L/min Pump, 4 Wheel Steer, 4000 Hours, 42,773 Hectares - £POA