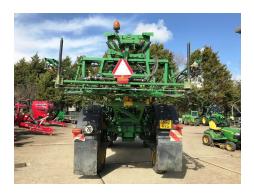

## **Description**

John Deere 5430i – 2012, 30m Booms, Boom Levelling, Hydraulic Tread Adjust, High Flow 560L/min Pump, 4 Wheel Steer, 4000 Hours, 42,773 Hectares - £POA