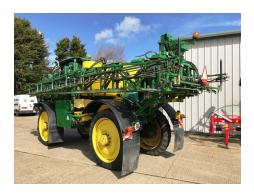

## **Description**

John Deere 5430i – 2012, 30m Booms, Boom Levelling, Hydraulic Tread Adjust, High Flow 560L/min Pump, 4 Wheel Steer, 4000 Hours, 42,773 Hectares - £POA