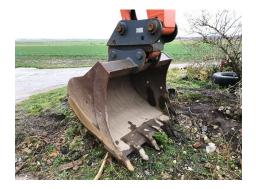

# **Description**

Hitachi ZX210LC-5B – 2014, Quick Hitch, Piped, Bucket, 2838 Hours, Well looked after machine, (Also available Hitachi ZX180LC and Takeuchi TB153) - £POA