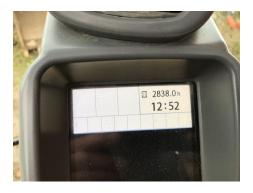

# **Description**

Hitachi ZX210LC-5B – 2014, Quick Hitch, Piped, Bucket, 2838 Hours, Well looked after machine, (Also available Hitachi ZX180LC and Takeuchi TB153) - £POA