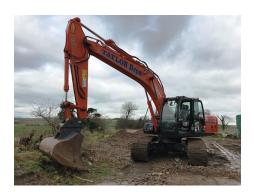

# **Description**

Hitachi ZX210LC-5B – 2014, Quick Hitch, Piped, Bucket, 2838 Hours, Well looked after machine, (Also available Hitachi ZX180LC and Takeuchi TB153) - £POA