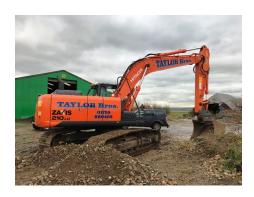

# **Description**

Hitachi ZX210LC-5B – 2014, Quick Hitch, Piped, Bucket, 2838 Hours, Well looked after machine, (Also available Hitachi ZX180LC and Takeuchi TB153) - £POA