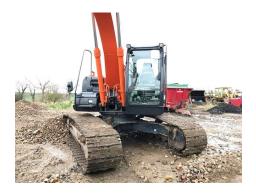

# **Description**

Hitachi ZX210LC-5B – 2014, Quick Hitch, Piped, Bucket, 2838 Hours, Well looked after machine, (Also available Hitachi ZX180LC and Takeuchi TB153) - £POA