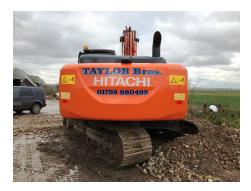

# **Description**

Hitachi ZX210LC-5B – 2014, Quick Hitch, Piped, Bucket, 2838 Hours, Well looked after machine, (Also available Hitachi ZX180LC and Takeuchi TB153) - £POA