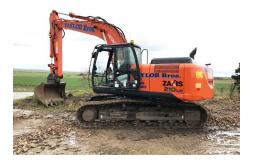

# **Description**

Hitachi ZX210LC-5B – 2014, Quick Hitch, Piped, Bucket, 2838 Hours, Well looked after machine, (Also available Hitachi ZX180LC and Takeuchi TB153) - £POA