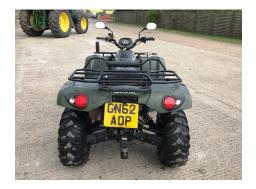

### 700 Diesel Quad Bike

## **Description**

Arctic Cat 700 Diesel Quad Bike – 2012, Electric Winch, Rear Tow Ball, Road Registered - £POA