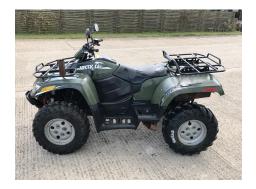

### 700 Diesel Quad Bike

## **Description**

Arctic Cat 700 Diesel Quad Bike – 2012, Electric Winch, Rear Tow Ball, Road Registered - £POA