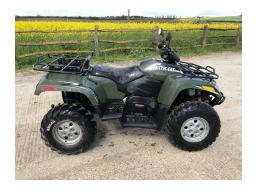

### 700 Diesel Quad Bike

## **Description**

Arctic Cat 700 Diesel Quad Bike – 2012, Electric Winch, Rear Tow Ball, Road Registered - £POA