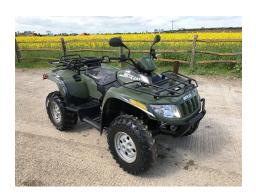

### 700 Diesel Quad Bike

## **Description**

Arctic Cat 700 Diesel Quad Bike – 2012, Electric Winch, Rear Tow Ball, Road Registered - £POA