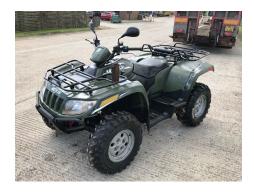

### 700 Diesel Quad Bike

## **Description**

Arctic Cat 700 Diesel Quad Bike – 2012, Electric Winch, Rear Tow Ball, Road Registered - £POA