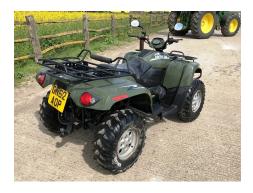

### 700 Diesel Quad Bike

## **Description**

Arctic Cat 700 Diesel Quad Bike – 2012, Electric Winch, Rear Tow Ball, Road Registered - £POA