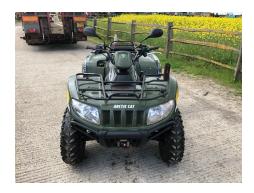

### 700 Diesel Quad Bike

## **Description**

Arctic Cat 700 Diesel Quad Bike – 2012, Electric Winch, Rear Tow Ball, Road Registered - £POA