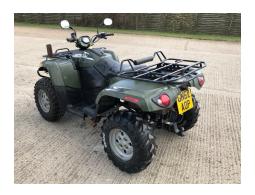

### 700 Diesel Quad Bike

## **Description**

Arctic Cat 700 Diesel Quad Bike – 2012, Electric Winch, Rear Tow Ball, Road Registered - £POA