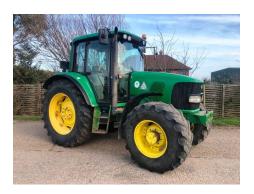

## **Description**

John Deere 6420 - 2002, 40K Powerquad, 3 x SCV, A/C, Radio, 3 Speed PTO, Hydraulic PUH, BKT 420/85R24 @ 20%, BKT 460/85R38 @ 60%, Showing 4989 Hours, Working Order, Left Hand Fender Extension is missing and needs bonnet stickers.