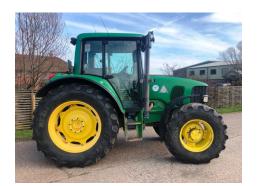

## **Description**

John Deere 6420 - 2002, 40K Powerquad, 3 x SCV, A/C, Radio, 3 Speed PTO, Hydraulic PUH, BKT 420/85R24 @ 20%, BKT 460/85R38 @ 60%, Showing 4989 Hours, Working Order, Left Hand Fender Extension is missing and needs bonnet stickers.