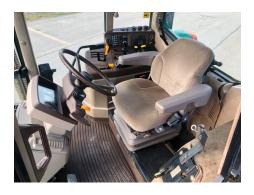

## **Description**

John Deere 6420 - 2002, 40K Powerquad, 3 x SCV, A/C, Radio, 3 Speed PTO, Hydraulic PUH, BKT 420/85R24 @ 20%, BKT 460/85R38 @ 60%, Showing 4989 Hours, Working Order, Left Hand Fender Extension is missing and needs bonnet stickers.