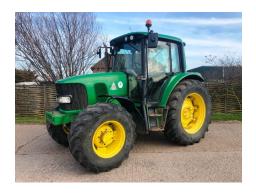

## **Description**

John Deere 6420 - 2002, 40K Powerquad, 3 x SCV, A/C, Radio, 3 Speed PTO, Hydraulic PUH, BKT 420/85R24 @ 20%, BKT 460/85R38 @ 60%, Showing 4989 Hours, Working Order, Left Hand Fender Extension is missing and needs bonnet stickers.