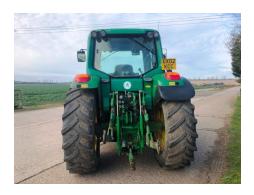

## **Description**

John Deere 6420 - 2002, 40K Powerquad, 3 x SCV, A/C, Radio, 3 Speed PTO, Hydraulic PUH, BKT 420/85R24 @ 20%, BKT 460/85R38 @ 60%, Showing 4989 Hours, Working Order, Left Hand Fender Extension is missing and needs bonnet stickers.