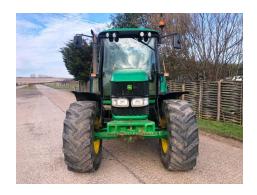

## **Description**

John Deere 6420 - 2002, 40K Powerquad, 3 x SCV, A/C, Radio, 3 Speed PTO, Hydraulic PUH, BKT 420/85R24 @ 20%, BKT 460/85R38 @ 60%, Showing 4989 Hours, Working Order, Left Hand Fender Extension is missing and needs bonnet stickers.