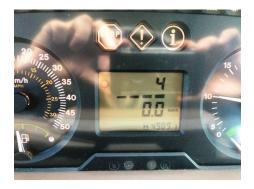

## **Description**

John Deere 6420 - 2002, 40K Powerquad, 3 x SCV, A/C, Radio, 3 Speed PTO, Hydraulic PUH, BKT 420/85R24 @ 20%, BKT 460/85R38 @ 60%, Showing 4989 Hours, Working Order, Left Hand Fender Extension is missing and needs bonnet stickers.