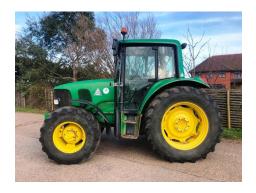

## **Description**

John Deere 6420 - 2002, 40K Powerquad, 3 x SCV, A/C, Radio, 3 Speed PTO, Hydraulic PUH, BKT 420/85R24 @ 20%, BKT 460/85R38 @ 60%, Showing 4989 Hours, Working Order, Left Hand Fender Extension is missing and needs bonnet stickers.