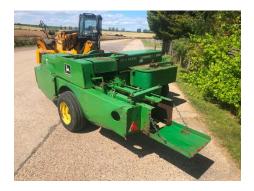

### **459 Conventional Baler**

# Price £3750(ex. VAT)

## **Description**

John Deere 459 Conventional Baler - In Working Order, Video Available of this Baler Working, Needs the bed after the pickup relined.