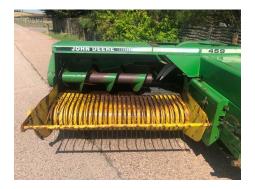

### **459 Conventional Baler**

## **Description**

John Deere 459 Conventional Baler - In Working Order, Video Available of this Baler Working, Needs the bed after the pickup relined.