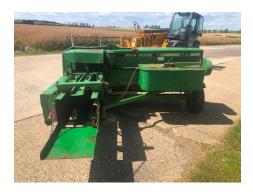

### **459 Conventional Baler**

# Price £3750(ex. VAT)

## **Description**

John Deere 459 Conventional Baler - In Working Order, Video Available of this Baler Working, Needs the bed after the pickup relined.