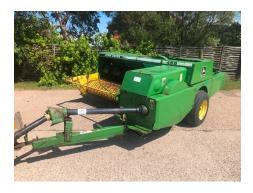

### **459 Conventional Baler**

## **Description**

John Deere 459 Conventional Baler - In Working Order, Video Available of this Baler Working, Needs the bed after the pickup relined.