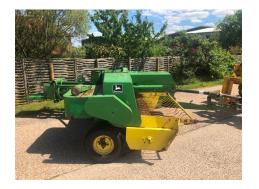

### **459 Conventional Baler**

## **Description**

John Deere 459 Conventional Baler - In Working Order, Video Available of this Baler Working, Needs the bed after the pickup relined.