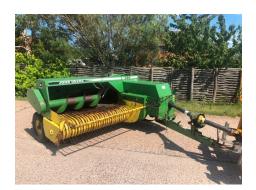

### **459 Conventional Baler**

## **Description**

John Deere 459 Conventional Baler - In Working Order, Video Available of this Baler Working, Needs the bed after the pickup relined.