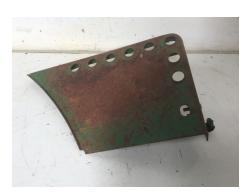

### 2850 L/H Battery Cover

#### Description

USED John Deere 2850 L/H Battery Cover

Part No: AL58119

Also Fits 2040,2140,2650