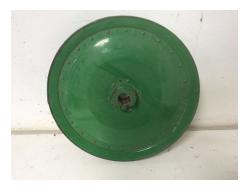

### **T670 Straw Walker Pulley**

#### Description

USED John Deere T670 Straw Walker Pulley

Part No: AH202009

Fits Various Models