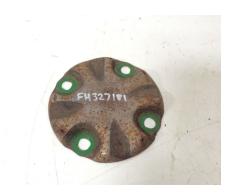

## Description

USED John Deere F310R Disk Guard

Part No: FH327181

Also fits F350, R870R, R950R

#### **Additional Information**

Stock No E5B- FH327181 Price £5(ex. VAT) Price £5(ex. VAT)

 BURDEN BROS MACHINERY
 BURDEN BROS CONTRACTORS
 BURDEN BROS FARMS

 EASTCHURCH 01795 880224
 EASTCHURCH 01795 880224
 EASTCHURCH 01795 880224