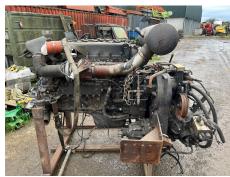

#### Description

Iveco F2CE9684P 8.7L Engine - 2010 Build, Removed from a Case 7120 Combine Harvester. Also available Transfer Box Part Number 87643504.