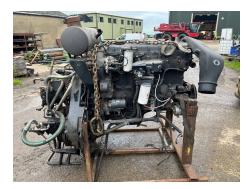

#### Description

Iveco F2CE9684P 8.7L Engine - 2010 Build, Removed from a Case 7120 Combine Harvester. Also available Transfer Box Part Number 87643504.