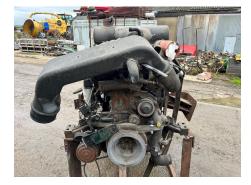

#### Description

Iveco F2CE9684P 8.7L Engine - 2010 Build, Removed from a Case 7120 Combine Harvester. Also available Transfer Box Part Number 87643504.