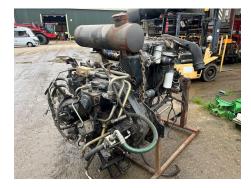

#### Description

Iveco F2CE9684P 8.7L Engine - 2010 Build, Removed from a Case 7120 Combine Harvester. Also available Transfer Box Part Number 87643504.