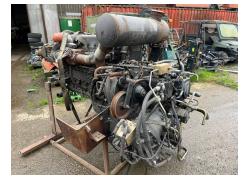

#### Description

Iveco F2CE9684P 8.7L Engine - 2010 Build, Removed from a Case 7120 Combine Harvester. Also available Transfer Box Part Number 87643504.