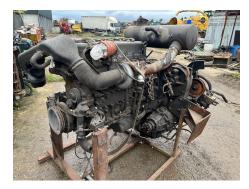

#### Description

Iveco F2CE9684P 8.7L Engine - 2010 Build, Removed from a Case 7120 Combine Harvester. Also available Transfer Box Part Number 87643504.