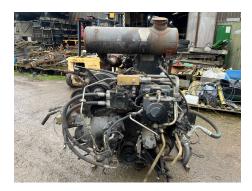

#### Description

Iveco F2CE9684P 8.7L Engine - 2010 Build, Removed from a Case 7120 Combine Harvester. Also available Transfer Box Part Number 87643504.