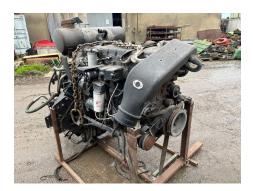

#### Description

Iveco F2CE9684P 8.7L Engine - 2010 Build, Removed from a Case 7120 Combine Harvester. Also available Transfer Box Part Number 87643504.