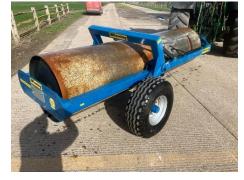

### **12ft End Tow Roller**

### Description

Fleming 12ft End Tow Roller - 2020 Built with very little use. 12.5/80/15.3 Tyres, Twin Rams, Swing Draw Bar, Easy to change from

Make Fleming Model

**Details** 

**Tyres (Back/Front)** 

Year Registration