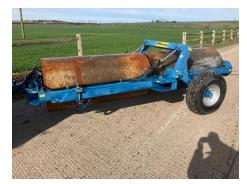

### **12ft End Tow Roller**

### Description

Fleming 12ft End Tow Roller - 2020 Built with very little use. 12.5/80/15.3 Tyres, Twin Rams, Swing Draw Bar, Easy to change from

Make Fleming Model

**Details** 

**Tyres (Back/Front)** 

Year Registration