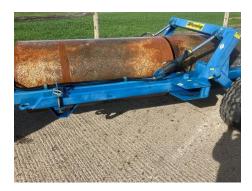

### **12ft End Tow Roller**

### Description

Fleming 12ft End Tow Roller - 2020 Built with very little use. 12.5/80/15.3 Tyres, Twin Rams, Swing Draw Bar, Easy to change from

Make Fleming Model

**Details** 

**Tyres (Back/Front)** 

Year Registration