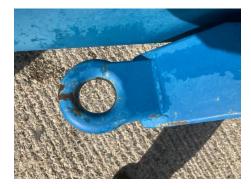

### Description

Fleming 12ft End Tow Roller - 2020 Built with very little use. 12.5/80/15.3 Tyres, Twin Rams, Swing Draw Bar, Easy to change from

Make Fleming Model

**Details** 

**Tyres (Back/Front)** 

Year Registration

Transport Mode to Work Mode. **Specification** 