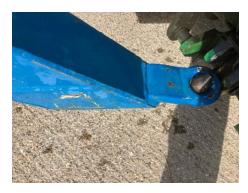

### Description

Fleming 12ft End Tow Roller - 2020 Built with very little use. 12.5/80/15.3 Tyres, Twin Rams, Swing Draw Bar, Easy to change from

Make Fleming Model

**Details** 

**Tyres (Back/Front)** 

Year Registration

Transport Mode to Work Mode. **Specification** 