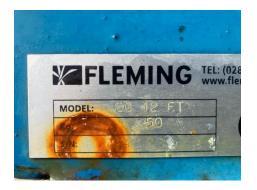

### Description

Fleming 12ft End Tow Roller - 2020 Built with very little use. 12.5/80/15.3 Tyres, Twin Rams, Swing Draw Bar, Easy to change from

Make Fleming Model

**Details** 

**Tyres (Back/Front)** 

Year Registration