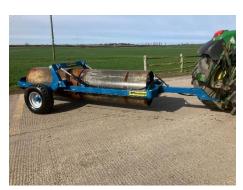

### **12ft End Tow Roller**

### Description

Fleming 12ft End Tow Roller - 2020 Built with very little use. 12.5/80/15.3 Tyres, Twin Rams, Swing Draw Bar, Easy to change from

Make Fleming Model

**Details** 

**Tyres (Back/Front)** 

Year Registration