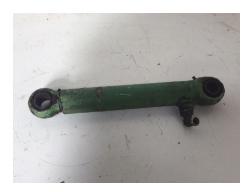

## Description

USED John Deere 2850 Assist Ram

Part No: AL40952

Also Fits 2040,2140,2650