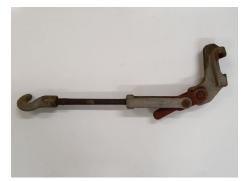

## Stocks Dual Wheel Clamps Short

#### Description

Stocks Dual Wheel Clamps

Thread Length: 40cm