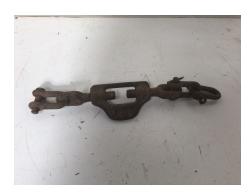

## 2850 Stabilizer Chain

# Price £20(ex. VAT)

Description

USED John Deere 2850 Stabilizer Chain

Also Fits Various Models