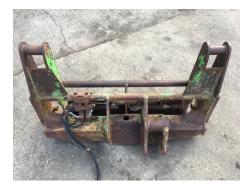

# BURDEN BROS MACHINERY LTD

Old Rides Farm, Eastchurch, Isle of Sheppey, Kent, ME12 4BD Tel: 01795 880224

🖂 machinery@burdenbros.co.uk \land www.burdenbrosmachinery.co.uk

# **Headstock**



# **Description**

JCB Headstock to fit Merlo

## **Specification**

Make

Details

**Tyres (Back/Front)** 



Year Registration

Hours

## **Additional Information**

Stock No

Price £500(ex. VAT)



BURDEN BROS MACHINERY

EASTCHURCH 01795 880224





JCB Model

BURDEN BROS CONTRACTORS BURDEN BROS FARMS EASTCHURCH 01795 880224

Registered Office: Stourside Place, 35-41 Station Road, Ashford, Kent TN23 1PP. Registered in England & Wales. Company Reg No. 06125405.

EASTCHURCH 01795 880224