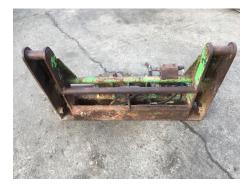

# BURDEN BROS MACHINERY LTD

Old Rides Farm, Eastchurch, Isle of Sheppey, Kent, ME12 4BD Tel: 01795 880224

🖂 machinery@burdenbros.co.uk \land www.burdenbrosmachinery.co.uk

# **Headstock**



# **Description**

JCB Headstock to fit Merlo

## **Specification**

Make

Details

**Tyres (Back/Front)** 



Year Registration

Hours

## **Additional Information**

Stock No

Price £500(ex. VAT)



BURDEN BROS MACHINERY

EASTCHURCH 01795 880224





JCB Model

BURDEN BROS CONTRACTORS BURDEN BROS FARMS EASTCHURCH 01795 880224

Registered Office: Stourside Place, 35-41 Station Road, Ashford, Kent TN23 1PP. Registered in England & Wales. Company Reg No. 06125405.

EASTCHURCH 01795 880224