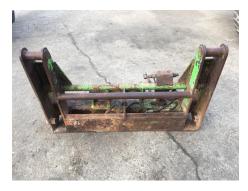

# BURDEN BROS MACHINERY LTD

Old Rides Farm, Eastchurch, Isle of Sheppey, Kent, ME12 4BD Tel: 01795 880224

🖂 machinery@burdenbros.co.uk \land www.burdenbrosmachinery.co.uk

# **Headstock**



# **Description**

JCB Headstock to fit Merlo

## **Specification**

Make

Details

**Tyres (Back/Front)** 



Year Registration

Hours

## **Additional Information**

Stock No

Price £500(ex. VAT)



BURDEN BROS MACHINERY

EASTCHURCH 01795 880224





JCB Model

BURDEN BROS CONTRACTORS BURDEN BROS FARMS EASTCHURCH 01795 880224

Registered Office: Stourside Place, 35-41 Station Road, Ashford, Kent TN23 1PP. Registered in England & Wales. Company Reg No. 06125405.

EASTCHURCH 01795 880224