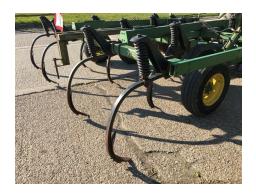

# **Description**

John Deere 714 Mulch Tiller – Trailed, 12ft Wide, 9 Legs, Front Coulter Discs, Hydraulic Lifting, Good Condition Discs and Feet - £POA