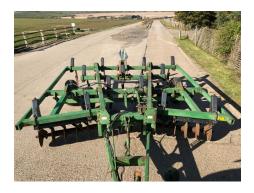

# **Description**

John Deere 714 Mulch Tiller – Trailed, 12ft Wide, 9 Legs, Front Coulter Discs, Hydraulic Lifting, Good Condition Discs and Feet - £POA