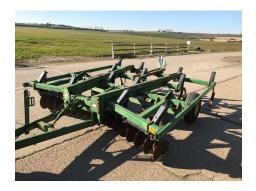

# **Description**

John Deere 714 Mulch Tiller – Trailed, 12ft Wide, 9 Legs, Front Coulter Discs, Hydraulic Lifting, Good Condition Discs and Feet - £POA