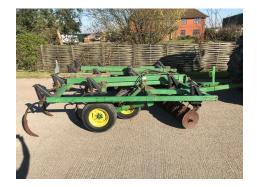

# **Description**

John Deere 714 Mulch Tiller – Trailed, 12ft Wide, 9 Legs, Front Coulter Discs, Hydraulic Lifting, Good Condition Discs and Feet - £POA