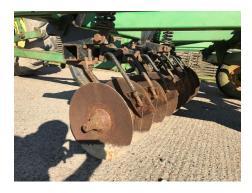

# **Description**

John Deere 714 Mulch Tiller – Trailed, 12ft Wide, 9 Legs, Front Coulter Discs, Hydraulic Lifting, Good Condition Discs and Feet - £POA