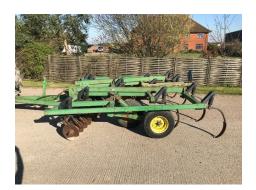

# **Description**

John Deere 714 Mulch Tiller – Trailed, 12ft Wide, 9 Legs, Front Coulter Discs, Hydraulic Lifting, Good Condition Discs and Feet - £POA