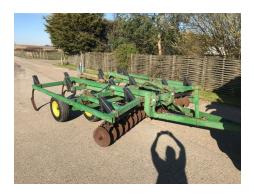

# **Description**

John Deere 714 Mulch Tiller – Trailed, 12ft Wide, 9 Legs, Front Coulter Discs, Hydraulic Lifting, Good Condition Discs and Feet - £POA