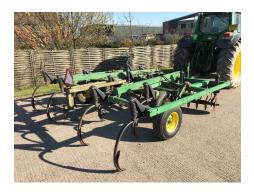

# **Description**

John Deere 714 Mulch Tiller – Trailed, 12ft Wide, 9 Legs, Front Coulter Discs, Hydraulic Lifting, Good Condition Discs and Feet - £POA