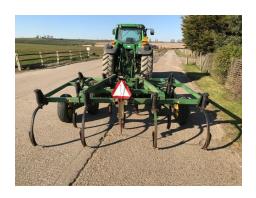

# **Description**

John Deere 714 Mulch Tiller – Trailed, 12ft Wide, 9 Legs, Front Coulter Discs, Hydraulic Lifting, Good Condition Discs and Feet - £POA