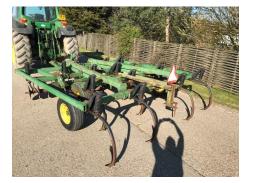

# **Description**

John Deere 714 Mulch Tiller – Trailed, 12ft Wide, 9 Legs, Front Coulter Discs, Hydraulic Lifting, Good Condition Discs and Feet - £POA