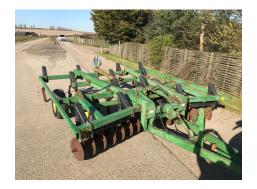

# **Description**

John Deere 714 Mulch Tiller – Trailed, 12ft Wide, 9 Legs, Front Coulter Discs, Hydraulic Lifting, Good Condition Discs and Feet - £POA