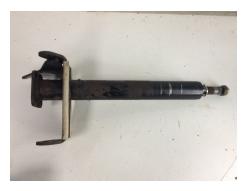

# 2850 Steering Column With Shaft

#### Description

USED John Deere 2850 Steering Column With Shaft

Part No: AL38553

Also Fits 40/50 Series