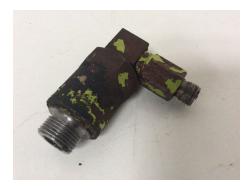

## Dominator 98 Ground Speed Fitting

#### Description

Used Claas Dominator 98 Ground Speed Fitting

Part No: 0006025611

Also fits Dominator 6&8 range