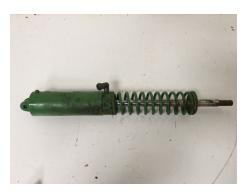

#### Description

USED John Deere 456a Density Ram/Spring

Part No: AE14824

Also Fits 342, 348, 456, 466

#### **Additional Information**

**Stock No** C9A-AE14824 **Price** £50(ex. VAT)

 BURDEN BROS MACHINERY
 BURDEN BROS CONTRACTORS
 BURDEN BROS FARMS

 EASTCHURCH 01795 880224
 EASTCHURCH 01795 880224
 EASTCHURCH 01795 880224