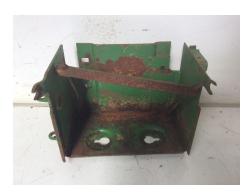

### 2850 R/H Battery Box

#### Description

USED John Deere 2850 R/H Battery Box

Part No: AL34472

Also Fits 2040,2140,2650