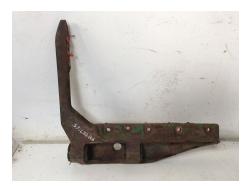

## Description

USED John Deere F310R Bracket

Part No: FH327165

Also fits F350, R870R, R950R

#### **Additional Information**

Stock No E5D-FH327165 Price £80(ex. VAT) Price £80(ex. VAT)

 BURDEN BROS MACHINERY
 BURDEN BROS CONTRACTORS
 BURDEN BROS FARMS

 EASTCHURCH 01795 880224
 EASTCHURCH 01795 880224
 EASTCHURCH 01795 880224