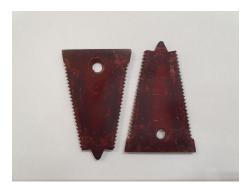

### **Senator Knife Section**

#### Description

Unused Genuine Claas Senator Knife Section

Part No: 522184

Also fits Matador and Protector