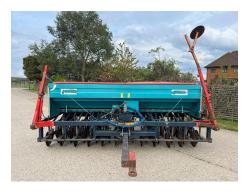

## 4m UniDrill

## **Description**

Moore 4m Uni Drill - Trailed, HAs been stood unused for some years, in need of some bearings, overall good condition for age.

#### **Specification**

Make Moore Model

**Details** 

**Tyres (Back/Front)** 

Year Registration

Hours