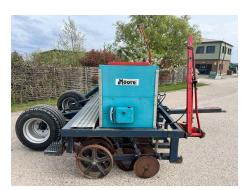

## 4m UniDrill

## **Description**

Moore 4m Uni Drill - Trailed, HAs been stood unused for some years, in need of some bearings, overall good condition for age.

#### **Specification**

Make Moore Model

**Details** 

**Tyres (Back/Front)** 

Year Registration

Hours