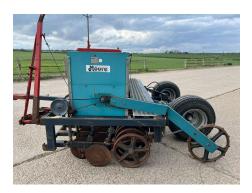

## 4m UniDrill

## **Description**

Moore 4m Uni Drill - Trailed, HAs been stood unused for some years, in need of some bearings, overall good condition for age.

#### **Specification**

Make Moore Model

**Details** 

**Tyres (Back/Front)** 

Year Registration

Hours