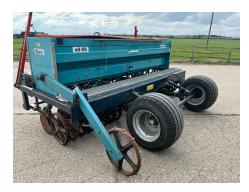

## 4m UniDrill

## **Description**

Moore 4m Uni Drill - Trailed, HAs been stood unused for some years, in need of some bearings, overall good condition for age.

#### **Specification**

Make Moore Model

**Details** 

**Tyres (Back/Front)** 

Year Registration

Hours