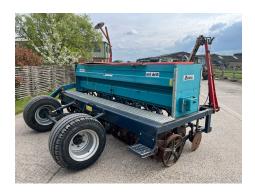

## 4m UniDrill

## **Description**

Moore 4m Uni Drill - Trailed, HAs been stood unused for some years, in need of some bearings, overall good condition for age.

#### **Specification**

Make Moore Model

**Details** 

**Tyres (Back/Front)** 

Year Registration

Hours