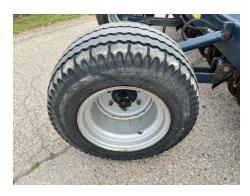

## **Description**

Moore 4m Uni Drill - Trailed, HAs been stood unused for some years, in need of some bearings, overall good condition for age.

#### **Specification**

Make Moore Model

**Details** 

**Tyres (Back/Front)** 

Year Registration

Hours