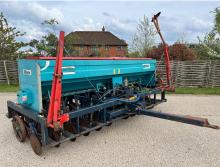

## 4m UniDrill

## **Description**

Moore 4m Uni Drill - Trailed, HAs been stood unused for some years, in need of some bearings, overall good condition for age.

#### **Specification**

Make Moore Model

**Details** 

**Tyres (Back/Front)** 

Year Registration

Hours