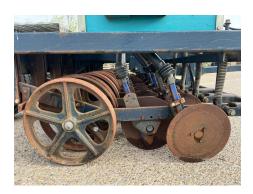

## **Description**

Moore 4m Uni Drill - Trailed, HAs been stood unused for some years, in need of some bearings, overall good condition for age.

#### **Specification**

Make Moore Model

**Details** 

**Tyres (Back/Front)** 

Year Registration

Hours