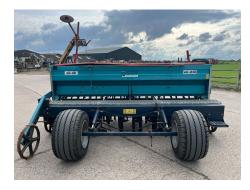

## 4m UniDrill

## **Description**

Moore 4m Uni Drill - Trailed, HAs been stood unused for some years, in need of some bearings, overall good condition for age.

#### **Specification**

Make Moore Model

**Details** 

**Tyres (Back/Front)** 

Year Registration

Hours