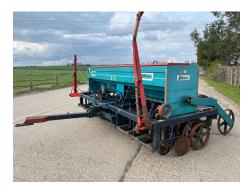

## 4m UniDrill

## **Description**

Moore 4m Uni Drill - Trailed, HAs been stood unused for some years, in need of some bearings, overall good condition for age.

#### **Specification**

Make Moore Model

**Details** 

**Tyres (Back/Front)** 

Year Registration

Hours