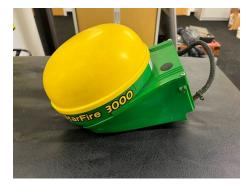

# BURDEN BROS MACHINERY LTD

Old Rides Farm, Eastchurch, Isle of Sheppey, Kent, ME12 4BD Tel: 01795 880224

🖂 machinery@burdenbros.co.uk \land www.burdenbrosmachinery.co.uk

### Starfire 3000





## Description

John Deere Starfire 3000 Receiver - SF2 Ready.

#### **Specification**

Make John Deere Model

Details

Tyres (Back/Front)



Year Registration

Hours

#### **Additional Information**

Stock No

Price £POA



BURDEN BROS MACHINERY EASTCHURCH 01795 880224 BURDEN BROS CONTRACTORS EASTCHURCH 01795 880224

BURDEN BROS FARMS EASTCHURCH 01795 880224

Registered Office: Stourside Place, 35-41 Station Road, Ashford, Kent TN23 1PP. Registered in England & Wales. Company Reg No. 06125405.

## BURDEN BROS MACHINERY LTD

Old Rides Farm, Eastchurch, Isle of Sheppey, Kent, ME12 4BD Tel: 01795 880224

🖂 machinery@burdenbros.co.uk ሳ www.burdenbrosmachinery.co.uk