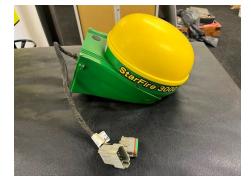

# BURDEN BROS MACHINERY LTD

Old Rides Farm, Eastchurch, Isle of Sheppey, Kent, ME12 4BD Tel: 01795 880224

🖂 machinery@burdenbros.co.uk \land www.burdenbrosmachinery.co.uk

### Starfire 3000





## Description

John Deere Starfire 3000 Receiver - SF2 Ready.

#### **Specification**

Make John Deere Model

Details

Tyres (Back/Front)



Year Registration

Hours

#### **Additional Information**

Stock No

Price £POA



BURDEN BROS MACHINERY EASTCHURCH 01795 880224 BURDEN BROS CONTRACTORS EASTCHURCH 01795 880224

BURDEN BROS FARMS EASTCHURCH 01795 880224

Registered Office: Stourside Place, 35-41 Station Road, Ashford, Kent TN23 1PP. Registered in England & Wales. Company Reg No. 06125405.

## BURDEN BROS MACHINERY LTD

Old Rides Farm, Eastchurch, Isle of Sheppey, Kent, ME12 4BD Tel: 01795 880224

🖂 machinery@burdenbros.co.uk ሳ www.burdenbrosmachinery.co.uk