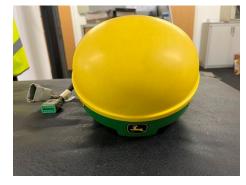

# BURDEN BROS MACHINERY LTD

Old Rides Farm, Eastchurch, Isle of Sheppey, Kent, ME12 4BD Tel: 01795 880224

🖂 machinery@burdenbros.co.uk \land www.burdenbrosmachinery.co.uk

### Starfire 3000





## Description

John Deere Starfire 3000 Receiver - SF2 Ready.

#### **Specification**

Make John Deere Model

Details

Tyres (Back/Front)



Year Registration

Hours

#### **Additional Information**

Stock No

Price £POA



BURDEN BROS MACHINERY EASTCHURCH 01795 880224 BURDEN BROS CONTRACTORS EASTCHURCH 01795 880224

BURDEN BROS FARMS EASTCHURCH 01795 880224

Registered Office: Stourside Place, 35-41 Station Road, Ashford, Kent TN23 1PP. Registered in England & Wales. Company Reg No. 06125405.

## BURDEN BROS MACHINERY LTD

Old Rides Farm, Eastchurch, Isle of Sheppey, Kent, ME12 4BD Tel: 01795 880224

🖂 machinery@burdenbros.co.uk ሳ www.burdenbrosmachinery.co.uk