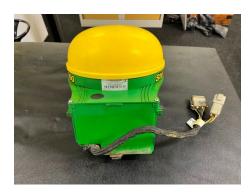

pey, Kent, ME12 4BD Tel: 01795 880224

🖂 machinery@burdenbros.co.uk \land www.burdenbrosmachinery.co.uk

### Starfire 3000





## Description

John Deere Starfire 3000 Receiver - SF2 Ready.

#### **Specification**

Make John Deere Model

Details

Tyres (Back/Front)



Year Registration

Hours

#### **Additional Information**

Stock No

Price £POA



BURDEN BROS MACHINERY EASTCHURCH 01795 880224 BURDEN BROS CONTRACTORS EASTCHURCH 01795 880224

BURDEN BROS FARMS EASTCHURCH 01795 880224

Registered Office: Stourside Place, 35-41 Station Road, Ashford, Kent TN23 1PP. Registered in England & Wales. Company Reg No. 06125405.

## BURDEN BROS MACHINERY LTD

Old Rides Farm, Eastchurch, Isle of Sheppey, Kent, ME12 4BD Tel: 01795 880224

🖂 machinery@burdenbros.co.uk ሳ www.burdenbrosmachinery.co.uk