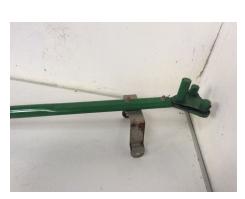

### W540 Drum Spanner

#### Description

Used John Deere W540 Drum Spanner

AZ63812

Also fits CTS,W and T series