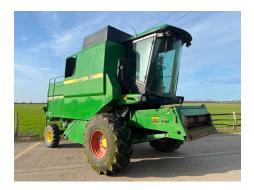

#### **Description**

John Deere 1188 - 1989, 818 Header, Chopper, 3616 Hours, 28.1-26 Tyres (In Photos), Side Step & Ladder Available but removed for Transport (See Photos)