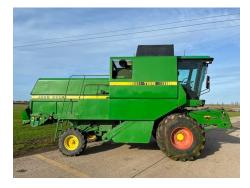

#### **Description**

John Deere 1188 - 1989, 818 Header, Chopper, 3616 Hours, 28.1-26 Tyres (In Photos), Side Step & Ladder Available but removed for Transport (See Photos)