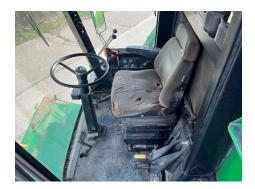

#### **Description**

John Deere 1188 - 1989, 818 Header, Chopper, 3616 Hours, 28.1-26 Tyres (In Photos), Side Step & Ladder Available but removed for Transport (See Photos)