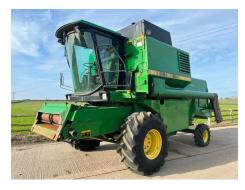

#### **Description**

John Deere 1188 - 1989, 818 Header, Chopper, 3616 Hours, 28.1-26 Tyres (In Photos), Side Step & Ladder Available but removed for Transport (See Photos)