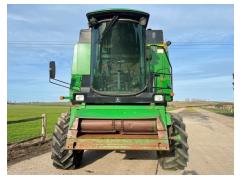

#### **Description**

John Deere 1188 - 1989, 818 Header, Chopper, 3616 Hours, 28.1-26 Tyres (In Photos), Side Step & Ladder Available but removed for Transport (See Photos)