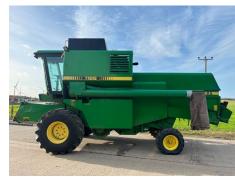

#### **Description**

John Deere 1188 - 1989, 818 Header, Chopper, 3616 Hours, 28.1-26 Tyres (In Photos), Side Step & Ladder Available but removed for Transport (See Photos)