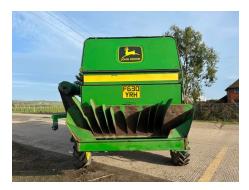

#### **Description**

John Deere 1188 - 1989, 818 Header, Chopper, 3616 Hours, 28.1-26 Tyres (In Photos), Side Step & Ladder Available but removed for Transport (See Photos)