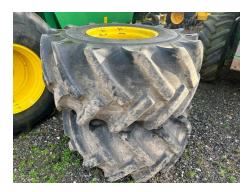

#### **Description**

John Deere 1188 - 1989, 818 Header, Chopper, 3616 Hours, 28.1-26 Tyres (In Photos), Side Step & Ladder Available but removed for Transport (See Photos)