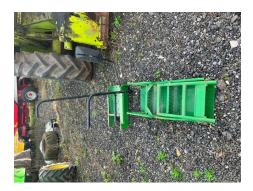

#### **Description**

John Deere 1188 - 1989, 818 Header, Chopper, 3616 Hours, 28.1-26 Tyres (In Photos), Side Step & Ladder Available but removed for Transport (See Photos)