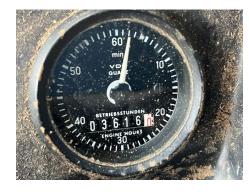

#### **Description**

John Deere 1188 - 1989, 818 Header, Chopper, 3616 Hours, 28.1-26 Tyres (In Photos), Side Step & Ladder Available but removed for Transport (See Photos)