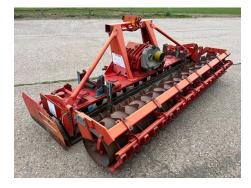

## **Description**

Lely 3m Power Harrow – Roterra 300-33 Series, Toothed Packer Roller, Genuine Condition.