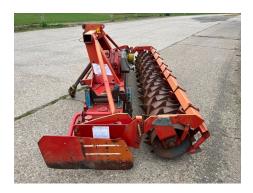

### 300-33 Power Harrow

## **Description**

Lely 3m Power Harrow – Roterra 300-33 Series, Toothed Packer Roller, Genuine Condition.