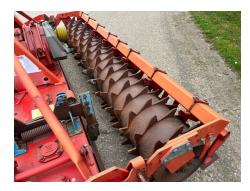

### 300-33 Power Harrow

## **Description**

Lely 3m Power Harrow – Roterra 300-33 Series, Toothed Packer Roller, Genuine Condition.