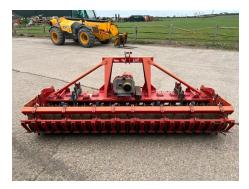

## **Description**

Lely 3m Power Harrow – Roterra 300-33 Series, Toothed Packer Roller, Genuine Condition.