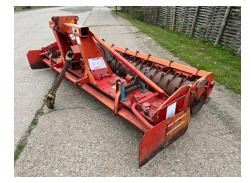

### 300-33 Power Harrow

## **Description**

Lely 3m Power Harrow – Roterra 300-33 Series, Toothed Packer Roller, Genuine Condition.