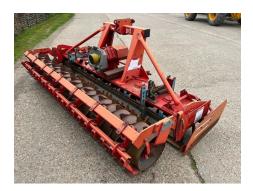

## **Description**

Lely 3m Power Harrow – Roterra 300-33 Series, Toothed Packer Roller, Genuine Condition.