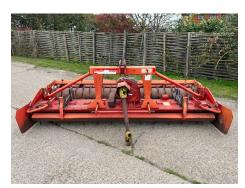

### 300-33 Power Harrow

## **Description**

Lely 3m Power Harrow – Roterra 300-33 Series, Toothed Packer Roller, Genuine Condition.