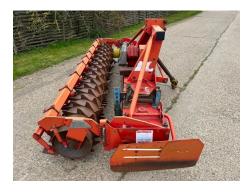

## **Description**

Lely 3m Power Harrow – Roterra 300-33 Series, Toothed Packer Roller, Genuine Condition.