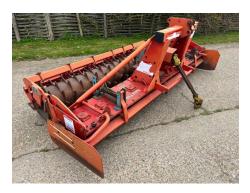

### 300-33 Power Harrow

## **Description**

Lely 3m Power Harrow – Roterra 300-33 Series, Toothed Packer Roller, Genuine Condition.