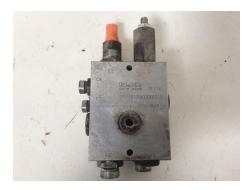

### **32.6 Distributor Block**

#### Description

USED Merlo 32.6 Distributor Block

Fits Various Models