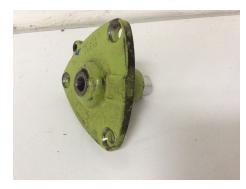

## 98 Ground Drive Variable Speed Piston (complete)

#### Description

Used Claas Dominator 98 Ground Drive Variable Speed Piston (complete)

Part No: 0006496660

Also fits Dominator 6&8 range