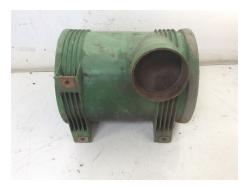

### 2850 Air Filter Housing

#### Description

USED John Deere 2850 Air Filter Housing

Part No: AL55548

Also Fits 2650