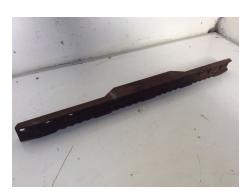

## **S690 Front Elevator Bar**

### Description

Used John Deere S690 Front Elevator Bar

Part No: HXE24328

Also fits S6,S7 series