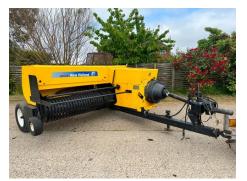

### **BC5070 Conventional Baler**

### Price £9950(ex. VAT)

New Holland BC5070 - 2011, Good Condition, Good Working Order.

#### **Specification**

Make New Holland Model

Details

**Tyres (Back/Front)** 

**Year Registration** 

Hours