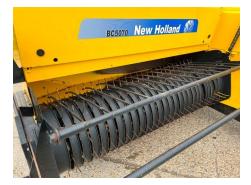

### **BC5070 Conventional Baler**

### Price £9950(ex. VAT)

New Holland BC5070 - 2011, Good Condition, Good Working Order.

#### **Specification**

Make New Holland Model

Details

**Tyres (Back/Front)** 

**Year Registration** 

Hours