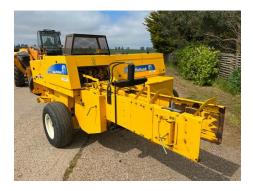

### **BC5070 Conventional Baler**

### Price £9950(ex. VAT)

New Holland BC5070 - 2011, Good Condition, Good Working Order.