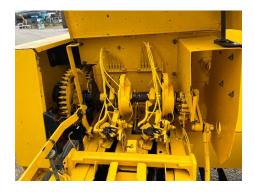

### **BC5070 Conventional Baler**

### Price £9950(ex. VAT)

New Holland BC5070 - 2011, Good Condition, Good Working Order.