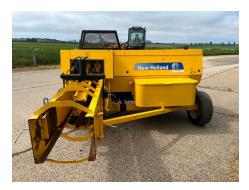

### **BC5070 Conventional Baler**

### Price £9950(ex. VAT)

New Holland BC5070 - 2011, Good Condition, Good Working Order.