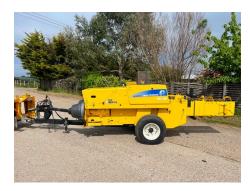

### **BC5070 Conventional Baler**

### Price £9950(ex. VAT)

New Holland BC5070 - 2011, Good Condition, Good Working Order.

#### **Specification**

Make New Holland Model

Details

**Tyres (Back/Front)** 

**Year Registration** 

Hours