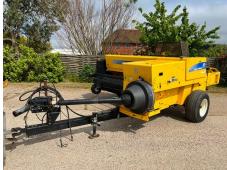

### **BC5070 Conventional Baler**

### Price £9950(ex. VAT)

New Holland BC5070 - 2011, Good Condition, Good Working Order.

#### **Specification**

Make New Holland Model

Details

**Tyres (Back/Front)** 

**Year Registration** 

Hours