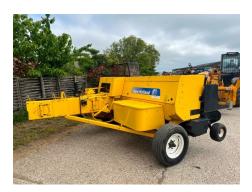

### **BC5070 Conventional Baler**

### Price £9950(ex. VAT)

New Holland BC5070 - 2011, Good Condition, Good Working Order.