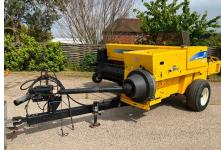

### **BC5070 Conventional Baler**

### Price £9950(ex. VAT)

New Holland BC5070 - 2011, Good Condition, Good Working Order.

#### **Specification**

Make New Holland Model

Details

**Tyres (Back/Front)** 

**Year Registration** 

Hours