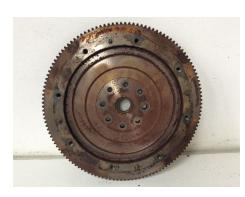

## **Puma 160 Flywheel**

### Description

Used- Case Puma 160 flywheel

also fits puma range

87300082