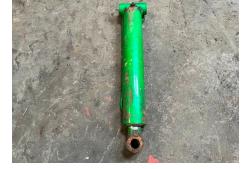

#### **Description**

AL159343 - Hydraulic Ram

**Fits Various Models** 

#### **Specification**

Make

John Deere Model

**Tyres (Back/Front)** 

Year Registration

Hours