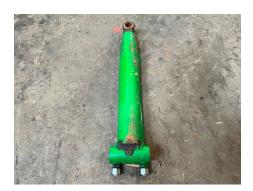

#### **Description**

AL159343 - Hydraulic Ram

**Fits Various Models** 

#### **Specification**

Make

John Deere Model

**Tyres (Back/Front)** 

Year Registration

Hours