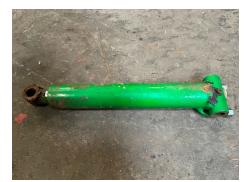

#### **Description**

AL159343 - Hydraulic Ram

**Fits Various Models** 

#### **Specification**

Make

John Deere Model

**Tyres (Back/Front)** 

Year Registration

Hours