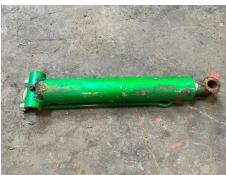

#### **Description**

AL159343 - Hydraulic Ram

**Fits Various Models** 

#### **Specification**

Make

John Deere Model

**Tyres (Back/Front)** 

Year Registration

Hours