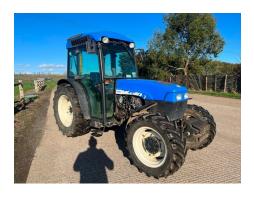

## **Description**

New Holland TN95FA - 2009, Super Steer Front Axle, 40K Hi/Lo with Creeper Gears, Electronic L/H Shuttle, 3 x SCV, PUH, Air Seat, 13,427 Hours, Very Well looked after, regularly serviced and well maintained.