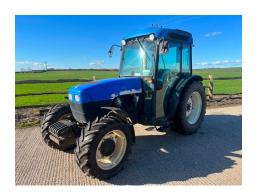

## **Description**

New Holland TN95FA - 2009, Super Steer Front Axle, 40K Hi/Lo with Creeper Gears, Electronic L/H Shuttle, 3 x SCV, PUH, Air Seat, 13,427 Hours, Very Well looked after, regularly serviced and well maintained.