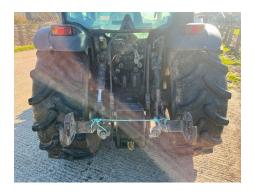

## **Description**

New Holland TN95FA - 2009, Super Steer Front Axle, 40K Hi/Lo with Creeper Gears, Electronic L/H Shuttle, 3 x SCV, PUH, Air Seat, 13,427 Hours, Very Well looked after, regularly serviced and well maintained.