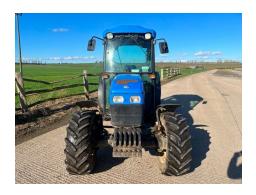

## **Description**

New Holland TN95FA - 2009, Super Steer Front Axle, 40K Hi/Lo with Creeper Gears, Electronic L/H Shuttle, 3 x SCV, PUH, Air Seat, 13,427 Hours, Very Well looked after, regularly serviced and well maintained.