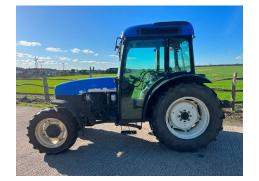

## **Description**

New Holland TN95FA - 2009, Super Steer Front Axle, 40K Hi/Lo with Creeper Gears, Electronic L/H Shuttle, 3 x SCV, PUH, Air Seat, 13,427 Hours, Very Well looked after, regularly serviced and well maintained.