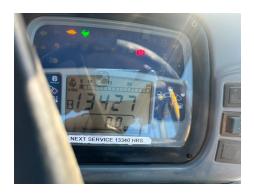

## **Description**

New Holland TN95FA - 2009, Super Steer Front Axle, 40K Hi/Lo with Creeper Gears, Electronic L/H Shuttle, 3 x SCV, PUH, Air Seat, 13,427 Hours, Very Well looked after, regularly serviced and well maintained.

## **Specification**

Make New Holland Model

**Details** 

Tyres (Back/Front)

**Year Registration** 

Hours