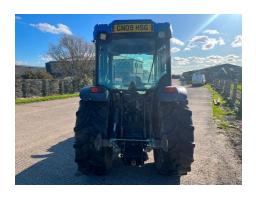

## **Description**

New Holland TN95FA - 2009, Super Steer Front Axle, 40K Hi/Lo with Creeper Gears, Electronic L/H Shuttle, 3 x SCV, PUH, Air Seat, 13,427 Hours, Very Well looked after, regularly serviced and well maintained.