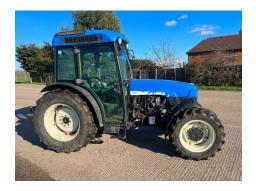

## TN95FA Price £POA

## **Description**

New Holland TN95FA - 2009, Super Steer Front Axle, 40K Hi/Lo with Creeper Gears, Electronic L/H Shuttle, 3 x SCV, PUH, Air Seat, 13,427 Hours, Very Well looked after, regularly serviced and well maintained.