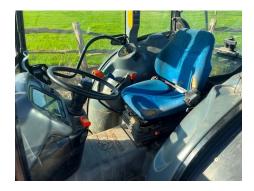

## **Description**

New Holland TN95FA - 2009, Super Steer Front Axle, 40K Hi/Lo with Creeper Gears, Electronic L/H Shuttle, 3 x SCV, PUH, Air Seat, 13,427 Hours, Very Well looked after, regularly serviced and well maintained.