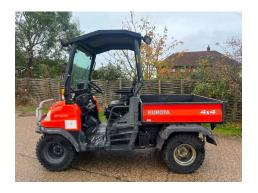

#### **RTV 900**

## **Description**

Kubota RTV 900 - 2010, Hydraulic Tip, Lights, Suspended Drivers Seat, 837 Hours, Good Working Order.