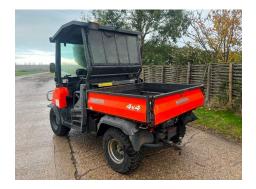

#### **RTV 900**

## **Description**

Kubota RTV 900 - 2010, Hydraulic Tip, Lights, Suspended Drivers Seat, 837 Hours, Good Working Order.