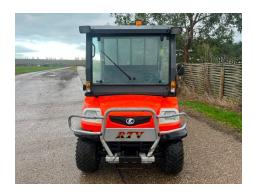

#### **RTV 900**

## **Description**

Kubota RTV 900 - 2010, Hydraulic Tip, Lights, Suspended Drivers Seat, 837 Hours, Good Working Order.