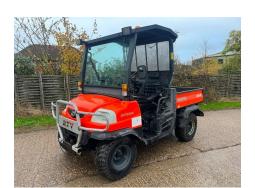

#### **RTV 900**

## **Description**

Kubota RTV 900 - 2010, Hydraulic Tip, Lights, Suspended Drivers Seat, 837 Hours, Good Working Order.