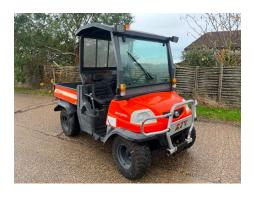

#### **RTV 900**

## **Description**

Kubota RTV 900 - 2010, Hydraulic Tip, Lights, Suspended Drivers Seat, 837 Hours, Good Working Order.