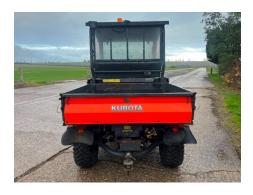

#### **RTV 900**

## **Description**

Kubota RTV 900 - 2010, Hydraulic Tip, Lights, Suspended Drivers Seat, 837 Hours, Good Working Order.