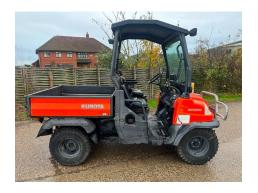

#### **RTV 900**

## **Description**

Kubota RTV 900 - 2010, Hydraulic Tip, Lights, Suspended Drivers Seat, 837 Hours, Good Working Order.