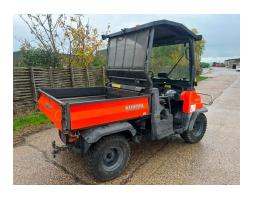

#### **RTV 900**

## **Description**

Kubota RTV 900 - 2010, Hydraulic Tip, Lights, Suspended Drivers Seat, 837 Hours, Good Working Order.