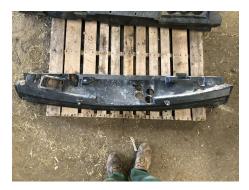

#### Description

USED- John Deere 865M Behind Dash Panel, Closeout

Part No: UC14264