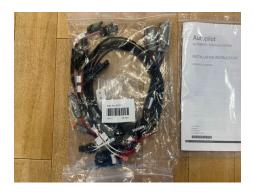

# **Description**

Trimble VDM 912 Controller - New/Unused Automated Steering System Controller complete with various wires. Part Number 55570-100.