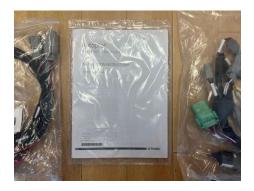

# **Description**

Trimble VDM 912 Controller - New/Unused Automated Steering System Controller complete with various wires. Part Number 55570-100.