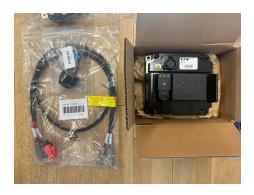

# **Description**

Trimble VDM 912 Controller - New/Unused Automated Steering System Controller complete with various wires. Part Number 55570-100.