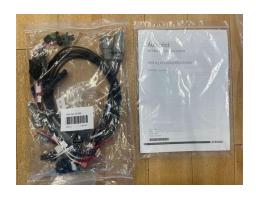

# **Description**

Trimble VDM 912 Controller - New/Unused Automated Steering System Controller complete with various wires. Part Number 55570-100.