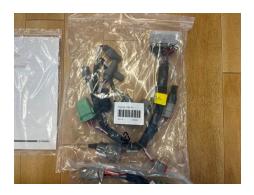

# **Description**

Trimble VDM 912 Controller - New/Unused Automated Steering System Controller complete with various wires. Part Number 55570-100.