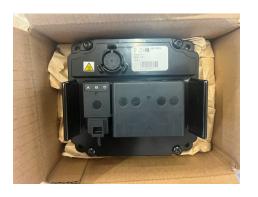

# **Description**

Trimble VDM 912 Controller - New/Unused Automated Steering System Controller complete with various wires. Part Number 55570-100.