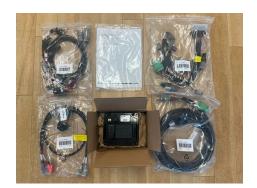

# **Description**

Trimble VDM 912 Controller - New/Unused Automated Steering System Controller complete with various wires. Part Number 55570-100.