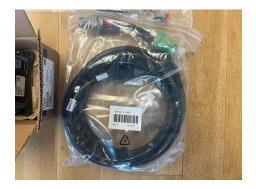

# **Description**

Trimble VDM 912 Controller - New/Unused Automated Steering System Controller complete with various wires. Part Number 55570-100.