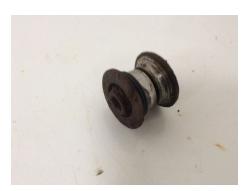

## **1360 Gear Sleeves and Bolt**

## Price £10(ex. VAT)

Description

Used John Deere 1360 Gear Sleeves and bolt, also fits 1350, 1365, 1460