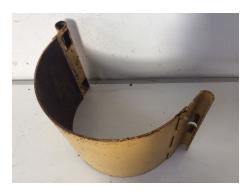

### **TX66 Grain Elevator Cover**

#### Description

Used New Holland TX66 grain elevator cover

Part No: 9850477

Also fits TF46,76,78,TX67,68