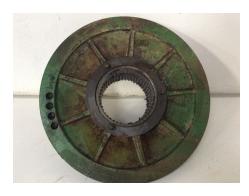

## Description

Used John Deere 1188 half sheave

Z11573

also fits 1166,1174,1177