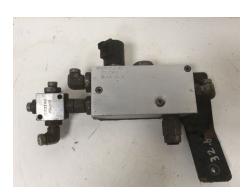

### 32.6 Hydraulic Valve

#### Description

USED Merlo 32.6 Hydraulic Valve

Part No: 072962

Fits Various Models

#### **Additional Information**

**Stock No** F9D-072962 **Price** £250(ex. VAT)

 BURDEN BROS MACHINERY
 BURDEN BROS CONTRACTORS
 BURDEN BROS FARMS

 EASTCHURCH 01795 880224
 EASTCHURCH 01795 880224
 EASTCHURCH 01795 880224