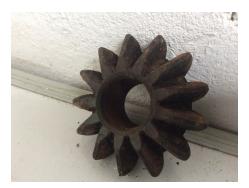

# 9560 WTS Supply Auger Gear

## Price £10(ex. VAT)

Description

Unused Genuine John Deere 9560 WTS Supply Auger Gear

Part No: H137215

Fits WTS Series