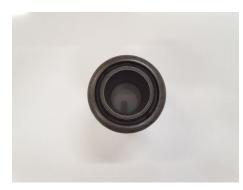

## **CR980 Rubber Bush**

### Description

Unused genuine New Holland CR980 Rubber Bush, also fits CR, CX, TC range

84459072