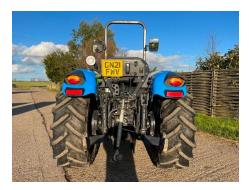

#### Description

Landini Rex 3-070F – 2021, 12x12 Creeper Gears, 2 x SCV, 540/540E PTO, 4WD, Diff Lock, 1263 Hours, Mechanically Good, Little Cosmetic Damage to the front right of bonnet.