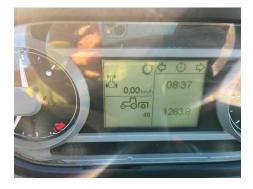

#### Description

Landini Rex 3-070F – 2021, 12x12 Creeper Gears, 2 x SCV, 540/540E PTO, 4WD, Diff Lock, 1263 Hours, Mechanically Good, Little Cosmetic Damage to the front right of bonnet.