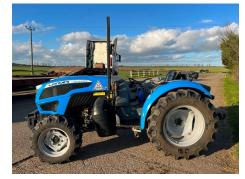

### **Rex 3-070F**

#### Description

Landini Rex 3-070F – 2021, 12x12 Creeper Gears, 2 x SCV, 540/540E PTO, 4WD, Diff Lock, 1263 Hours, Mechanically Good, Little Cosmetic Damage to the front right of bonnet.