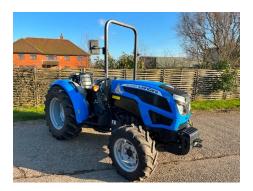

### **Rex 3-070F**

#### Description

Landini Rex 3-070F – 2021, 12x12 Creeper Gears, 2 x SCV, 540/540E PTO, 4WD, Diff Lock, 1263 Hours, Mechanically Good, Little Cosmetic Damage to the front right of bonnet.