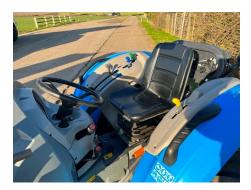

#### Description

Landini Rex 3-070F – 2021, 12x12 Creeper Gears, 2 x SCV, 540/540E PTO, 4WD, Diff Lock, 1263 Hours, Mechanically Good, Little Cosmetic Damage to the front right of bonnet.