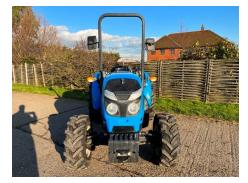

### **Rex 3-070F**

#### Description

Landini Rex 3-070F – 2021, 12x12 Creeper Gears, 2 x SCV, 540/540E PTO, 4WD, Diff Lock, 1263 Hours, Mechanically Good, Little Cosmetic Damage to the front right of bonnet.