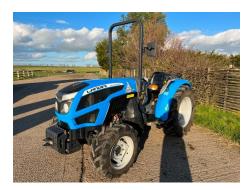

### **Rex 3-070F**

#### Description

Landini Rex 3-070F – 2021, 12x12 Creeper Gears, 2 x SCV, 540/540E PTO, 4WD, Diff Lock, 1263 Hours, Mechanically Good, Little Cosmetic Damage to the front right of bonnet.