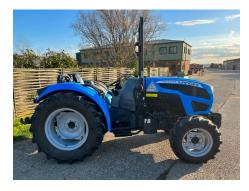

### **Rex 3-070F**

#### Description

Landini Rex 3-070F – 2021, 12x12 Creeper Gears, 2 x SCV, 540/540E PTO, 4WD, Diff Lock, 1263 Hours, Mechanically Good, Little Cosmetic Damage to the front right of bonnet.