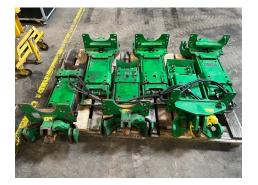

## **Description**

John Deere Pick Up Hitches - Can be sold complete or as individual parts. Everything in stock for various models, including Hooks, Drawbars, Drop Arms, Rams, Guides, PTO Covers, Hoses, Cables, Release Handles. From 20 series to R Series. Call or email for parts and prices.