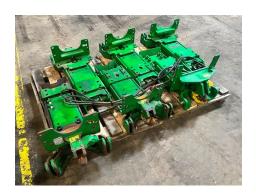

## **Description**

John Deere Pick Up Hitches - Can be sold complete or as individual parts. Everything in stock for various models, including Hooks, Drawbars, Drop Arms, Rams, Guides, PTO Covers, Hoses, Cables, Release Handles. From 20 series to R Series. Call or email for parts and prices.