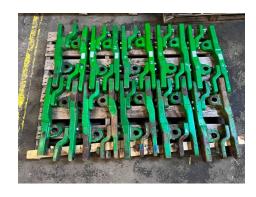

## **Description**

John Deere Pick Up Hitches - Can be sold complete or as individual parts. Everything in stock for various models, including Hooks, Drawbars, Drop Arms, Rams, Guides, PTO Covers, Hoses, Cables, Release Handles. From 20 series to R Series. Call or email for parts and prices.